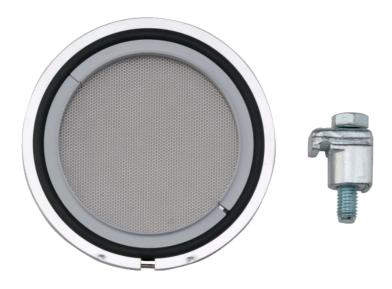

## Mounting kit for HiPace 60/80, DN 63 ISO-K, including coated centering ring, splinter and claw grips

- For DN 63 ISO-K
- Suitable for HiPace 60/80 and SplitFlow 50
- Centering ring with multi-functional coating for anti-twist protection and integrated splinter shield
- Splinter shield: to safeguard against foreign objects, mesh width 0.8 mm, molecular conductance for N<sub>2</sub> 194 l/s
- 4 x claws M8
- Note: Required for secure mounting of the turbopump

| Technical Data                           | Mounting kit for HiPace 60/80, DN 63 ISO-K,<br>including coated centering ring, splinter and<br>claw grips |
|------------------------------------------|------------------------------------------------------------------------------------------------------------|
| Number of lugs                           | 4 pcs.                                                                                                     |
| Molecular conductance for N <sub>2</sub> | 194 l/s                                                                                                    |
| Connection flange                        | DN 63 ISO-K                                                                                                |

| Order number                                                                                         | Mounting kit for HiPace 60/80, DN 63 ISO-K, including coated centering ring, splinter and claw grips |
|------------------------------------------------------------------------------------------------------|------------------------------------------------------------------------------------------------------|
| Mounting kit for HiPace 60/80, DN 63 ISO-K, including coated centering ring, splinter and claw grips | PM 016 511 -T                                                                                        |